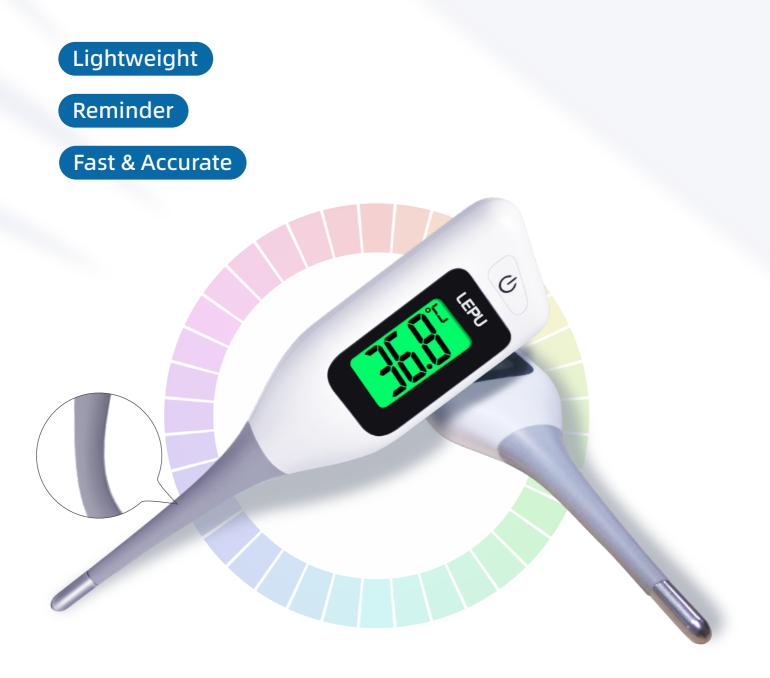

# LMT 11B Digital **Thermometer**

LMT 11B digital thermometer has the light body with blue and white. Its temperature measuring probe is soft, so the LMT 11B is also suitable for the elderly and babies. The intelligent reminder function makes it convenient for people to use it, and LMT 11B can be also switched the temperature between Fahrenheit and Celsius.

Lightweight

LEPU

Reminder Fast & Accurate