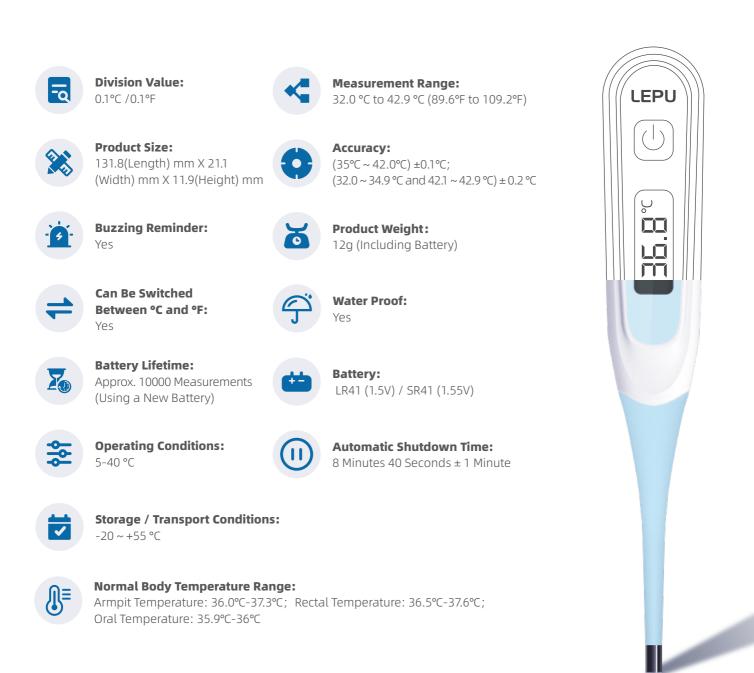

# LMT 11A Digital Thermometer

LMT 11A digital thermometer has the light body with blue and white. Its light weight makes it easy to use and carry. The intelligent reminder function makes it convenient for people to use it, and LMT 11A can be also switched the temperature between Fahrenheit and Celsius.

Standard Type: Medical Standard

Armpit Temperature: 36.0°C-37.3°C; Rectal Temperature: 36.5°C-37.6°C; Oral Temperature: 35.9°C-36°C