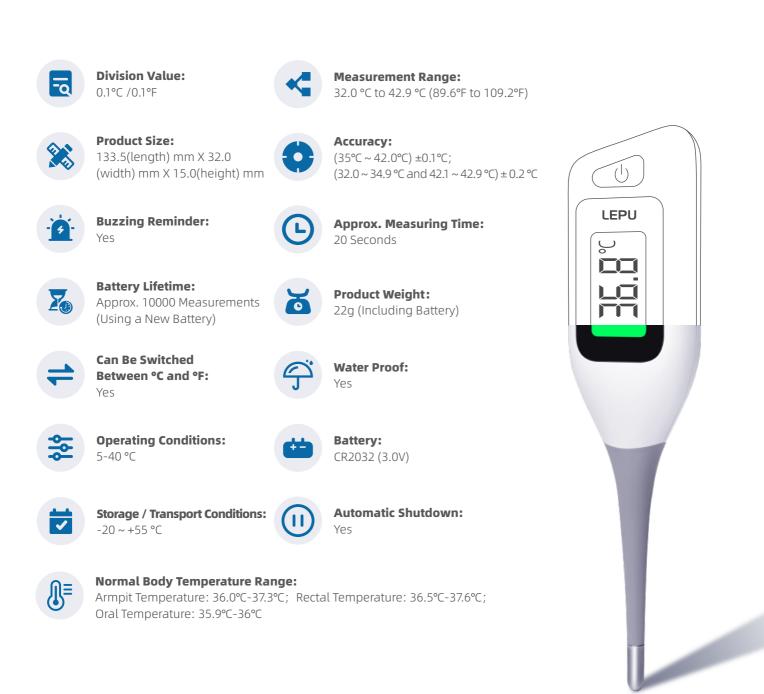

Standard Type: Medical Standard

Armpit Temperature: 36.0°C-37.3°C; Rectal Temperature: 36.5°C-37.6°C; Oral Temperature: 35.9°C-36°C