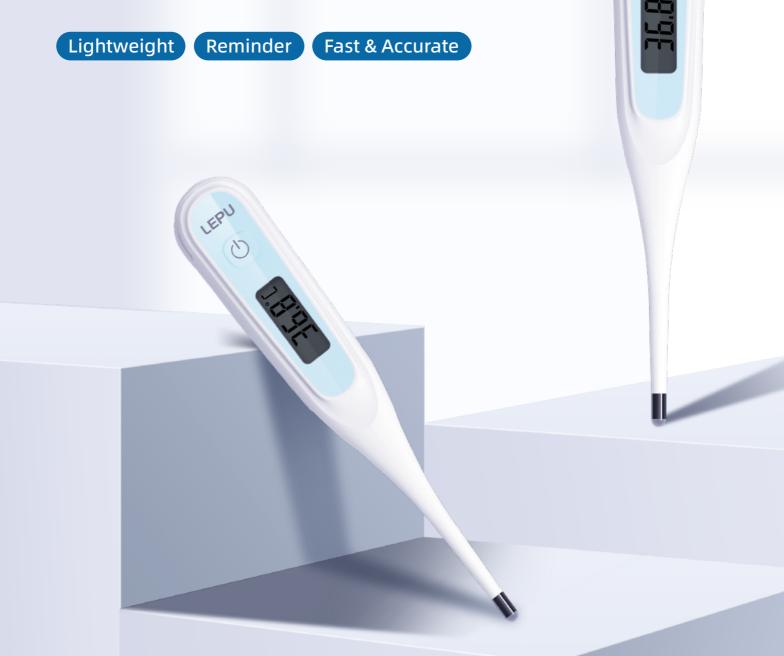

# LMT 11B Digital **Thermometer**

LMT 11B digital thermometer has the light body with blue and white. Its temperature measuring probe is soft, so the LMT 11B is also suitable for the elderly and babies. The intelligent reminder function makes it convenient for people to use it, and LMT 11B can be also switched the temperature between Fahrenheit and Celsius.