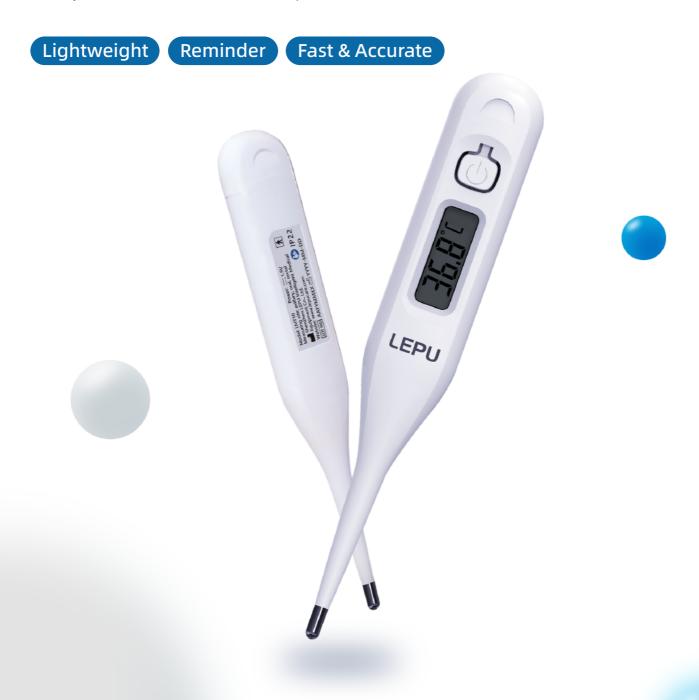

# LMT 11A Digital Thermometer

LMT 11A digital thermometer has the light body with blue and white. Its light weight makes it easy to use and carry. The intelligent reminder function makes it convenient for people to use it, and LMT 11A can be also switched the temperature between Fahrenheit and Celsius.

Standard Type: Medical Standard

Armpit Temperature: 36.0°C-37.3°C; Rectal Temperature: 36.5°C-37.6°C; Oral Temperature: 35.9°C-36°C