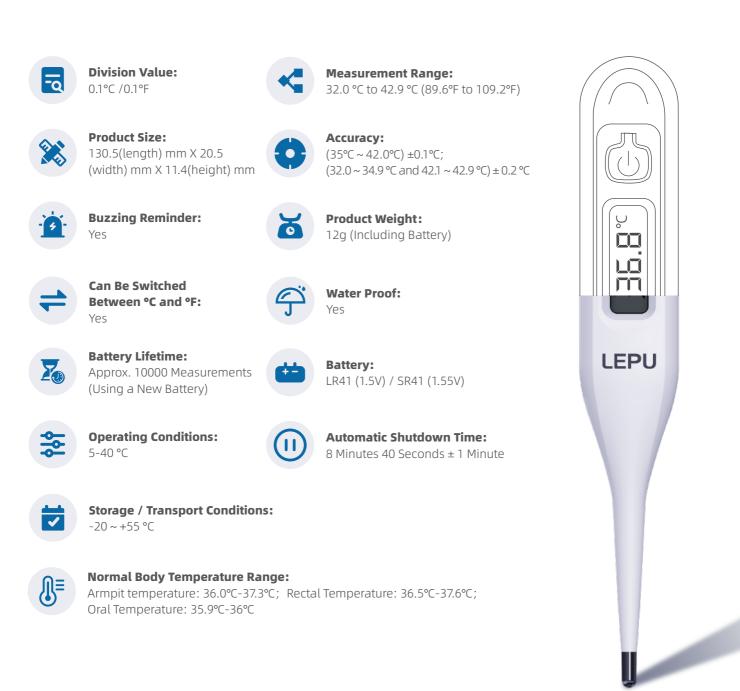

# LMT 11A Digital Thermometer

LMT 11A digital thermometer has the light body with blue and white. Its light weight makes it easy to use and carry. The intelligent reminder function makes it convenient for people to use it, and LMT 11A can be also switched the temperature between Fahrenheit and Celsius.

Standard Type: Medical Standard

Armpit Temperature: 36.0°C-37.3°C; Rectal Temperature: 36.5°C-37.6°C; Oral Temperature: 35.9°C-36°C