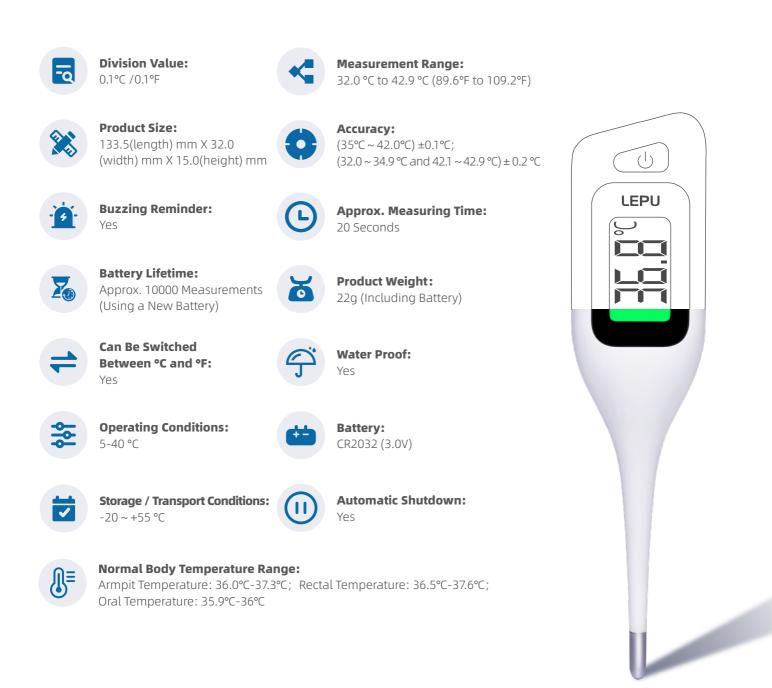

# **LMT 12A Digital Thermometer**

LMT 12A digital thermometer can measure the human body temperature quickly and accurately in 20 seconds. It has the characteristics of convenient reading, short measurement time, high measurement accuracy, buzzer reminder, and no mercury. It is especially suitable for use in hospitals, homes and other environments.

Standard Type: Medical Standard

Armpit Temperature: 36.0°C-37.3°C; Rectal Temperature: 36.5°C-37.6°C; Oral Temperature: 35.9°C-36°C