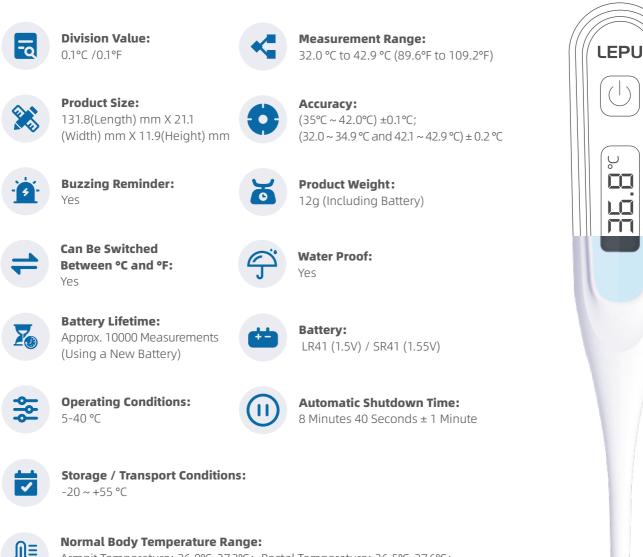

# LMT 11B Digital **Thermometer**

LMT 11B digital thermometer has the light body with blue and white. Its temperature measuring probe is soft, so the LMT 11B is also suitable for the elderly and babies. The intelligent reminder function makes it convenient for people to use it, and LMT 11B can be also switched the temperature between Fahrenheit and Celsius.