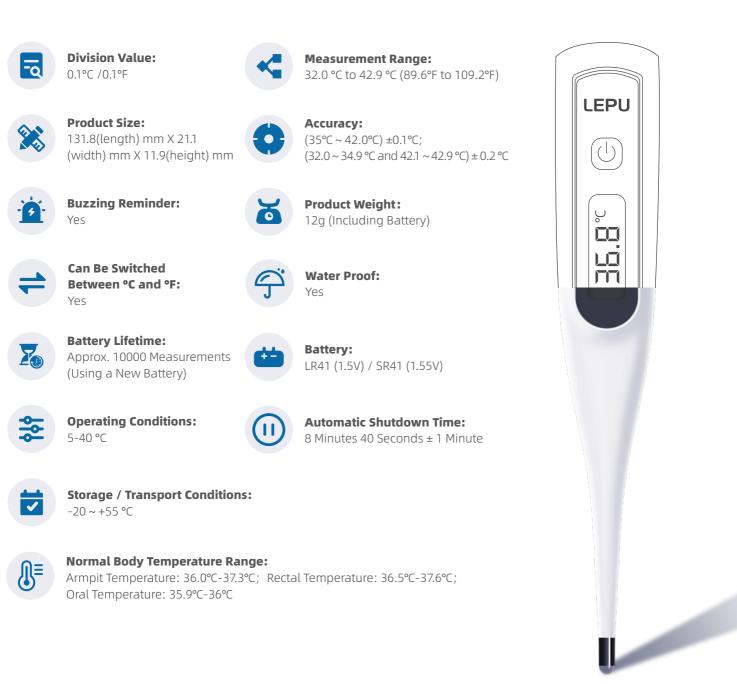

# LMT 11B Digital **Thermometer**

LMT 11B digital thermometer has the light body with blue and white. Its temperature measuring probe is soft, so the LMT 11B is also suitable for the elderly and babies. The intelligent reminder function makes it convenient for people to use it, and LMT 11B can be also switched the temperature between Fahrenheit and Celsius.

Standard Type: Medical Standard

Armpit Temperature: 36.0°C-37.3°C; Rectal Temperature: 36.5°C-37.6°C; Oral Temperature: 35.9°C-36°C